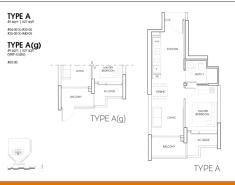

# RESIDENTIAL - CONDOMINIUM 527SQFT (49SQM) / CALL FOR PRICE!

1 - Bedroom

# 2, JURONG EAST CENTRAL 1, BOON LAY, JURONG, TUAS, SINGAPORE 609731

■ LISTING ID: SGLD96135922 ■ TENURE: LEASEHOLD 99

■ TITLE: N/A

■ **SIZE BUILT-UP:** 527SQFT (49SQM)
■ **SITE AREA:** 1.920AC (0.777HA)

■ NO. OF FLOORS: 40

■ FLOOR/LEVEL: 3 - LOW FLOOR

■ BED ROOMS: 1
■ BATH ROOMS: 1
■ MAIDS ROOMS: N/A
■ PARKING SPACES: N/A

■ LAYOUT TYPE: REGULAR

■ FACING: N/A
■ VIEWING: OTHER

■ **SELLING PRICE**: CALL FOR PRICE!